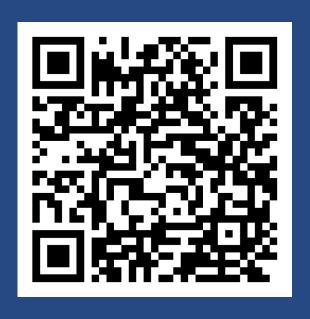

## INVITING ALL AUTISTIC ADULTS



For an online research survey to understand how individual and social factors influence camouflaging/ masking and mental well-being.

The survey will take around 45-60 minutes of your time.

You are invited to participate in this study if you are:

- 18 + years of age and
- Have a professional autism diagnosis or self-identify as autistic

As a thank you for participating, you will be reimbursed AUD20 for your time in the form of direct bank transfer payment or online gift card, depending on whether you live in or outside of Australia.

To register your interest, please go to http://tinyurl.com/uwacamouflagingstudy