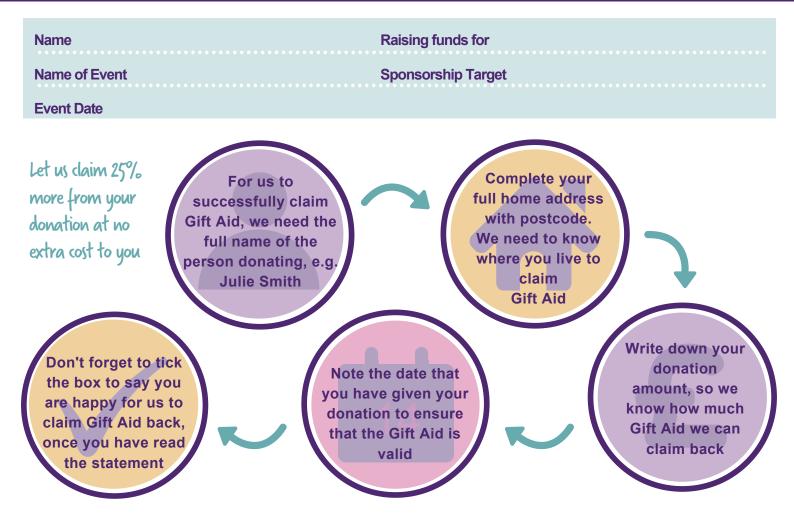

## SPONSORSHIP FORM

Do something amazing for autism & sponsor me today!

If I have ticked the box headed 'Gift Aid', I confirm that I wish Scottish Autism to Gift Aid this donation and any donations I make in the future or have made in the past 4 years. I understand that if I pay less Income Tax and/or Capital Gains Tax than the amount of Gift Aid claimed on all my donations in that tax year it is my responsibility to pay any difference.

| Sponsor's<br>Full Name      | Sponsor's House Number/ Name,<br>Street and Town (if using gift aid) | Postcode        | Donation<br>Amount | Date<br>Paid | Gift<br>Aid  |  |  |
|-----------------------------|----------------------------------------------------------------------|-----------------|--------------------|--------------|--------------|--|--|
| Ann Example                 | 101 Example Lane, Exampletown                                        | <i>EE11 1EE</i> | £5.00              |              | $\checkmark$ |  |  |
|                             |                                                                      |                 |                    |              |              |  |  |
|                             |                                                                      |                 |                    |              |              |  |  |
|                             |                                                                      |                 |                    |              |              |  |  |
| Total on this page <i>£</i> |                                                                      |                 |                    |              |              |  |  |